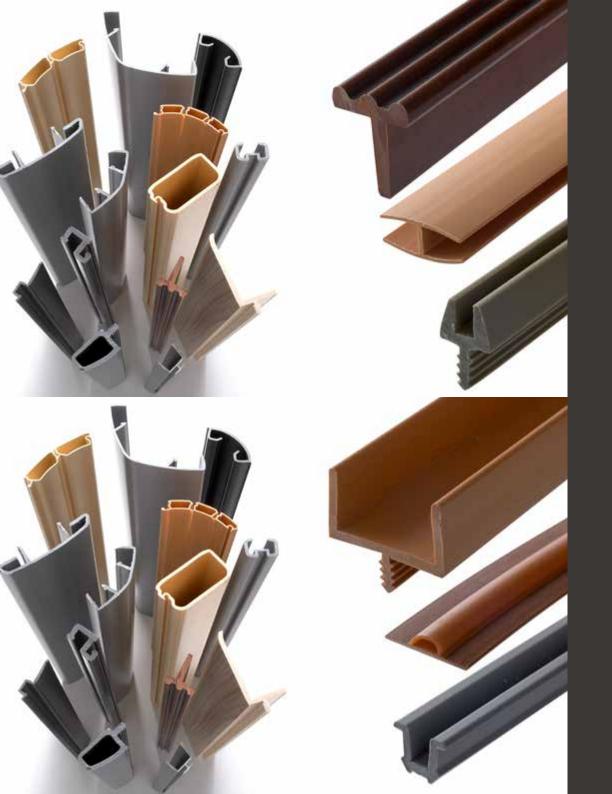

## **Extrusion Profiles**

We have a technical development office specialized in tools and mould development, which allow us to create extrusion profiles to satisfy any need of our clients.

Currently, we have more than one hundred different designs of technical profiles, many of them accompanied by injection parts, with which we can offer complete solutions for the development of new products, not only for the extrusion profiles, but also when injecting parts in plastic or aluminum.

We work these profiles for different sectors, from alternative energies, industrial facilities or the furniture sector, among others.

| Back joints profiles   | 519/520 |         |
|------------------------|---------|---------|
| End profiles and trims | 600     | 650     |
|                        | 542     | 543     |
| Handle profiles        | 560     | 561     |
| Track cabinet profile  | 525/526 | 025     |
| Damper glass profile   | 950     |         |
| Glass support          | 030     | 540/541 |
| Dampers                | 250     |         |
| Showcase mouldings     | 801     |         |