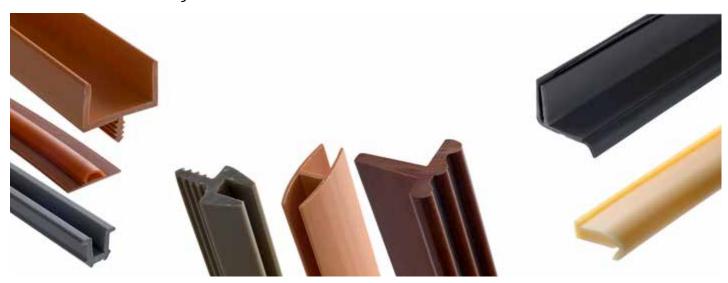

## **Extrusion Profiles**

We have a technical development office specialized in tools and mould development, which allow us to create extrusion profiles to satisfy any need of our clients.

Currently, we have more than one hundred different designs of technical profiles, many of them accompanied by injection parts, with which we can offer complete solutions for the development of new products, not only for the extrusion profiles, but also when injecting parts in plastic or aluminum.

We work these profiles for different sectors, from alternative energies, industrial facilities or the furniture sector, among others.

| Back joints profiles   | 519/520 |         |
|------------------------|---------|---------|
| End profiles and trims | 600     | 650     |
|                        | 542     | 543     |
| Handle profiles        | 560     | 561     |
| Track cabinet profile  | 525/526 | 025     |
| Damper glass profile   | 950     |         |
| Glass support          | 030     | 540/541 |
| Dampers                | 250     |         |
| Showcase mouldings     | 801     |         |