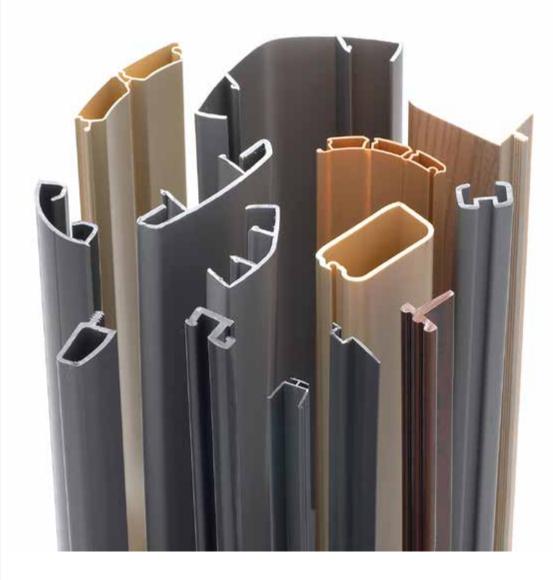

## **Extrusion Profiles**

We have a technical development office specialized in tools and mould development, which allow us to create extrusion profiles to satisfy any need of our clients.

Currently, we have more than one hundred different designs of technical profiles, many of them accompanied by injection parts, with which we can offer complete solutions for the development of new products, not only for the extrusion profiles, but also when injecting parts in plastic or aluminum.

We work these profiles for different sectors, from alternative energies, industrial facilities or the furniture sector, among others.

| Back joints profiles   | 519/520 |         |
|------------------------|---------|---------|
| End profiles and trims | 600     | 650     |
|                        | 542     | 543     |
| Handle profiles        | 560     | 561     |
| Track cabinet profile  | 525/526 | 025     |
| Damper glass profile   | 950     |         |
| Glass support          | 030     | 540/541 |
| Dampers                | 250     |         |
| Showcase mouldings     | 801     |         |