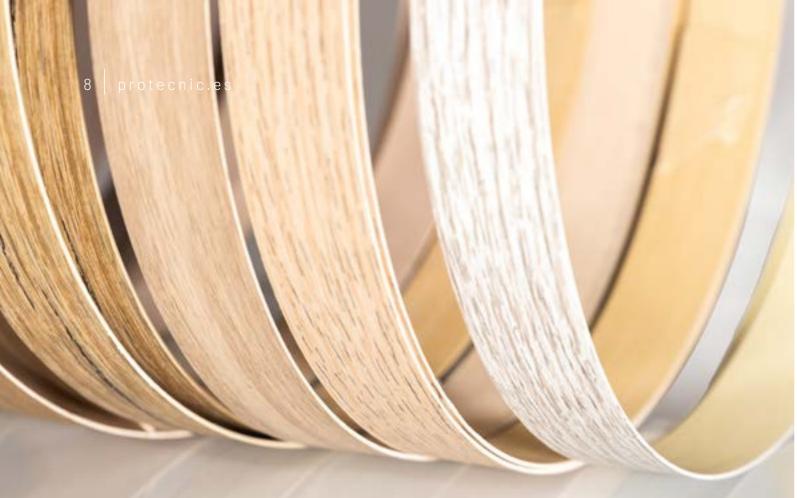

### **PRODUCT**

Our excellent-quality extruded PVC and ABS edgebands meet all requirements in order to satisfy national and international industry demands. As manufacturers, we take customization to the next level at Protecnic. We work with thicknesses ranging from 0.4mm to 3mm and with any width up to 135mm. Our designs are subject to our customer's preferences and due to our collaborations with the most demanded melamine board brands we replicate the latest releases anticipating our clients' needs.

**Decors.** We work directly with some of the main melamine board manufacturers such as KRONOSPAN, TABLEROS HISPANOS, SONAE, EGGER, FINSA, LOSAN, SUDESA among many others. We can make the "perfect match" for any design in a few days at no cost to our clients.

With our wide array of samples you will be able to find the design that best fits your preferences and needs. We create designs of all types with more than 50 decoration rollers in order to imitate any wood seam or effect, as well as a selection of more than 40 finishes to create the most similar textures to the board.