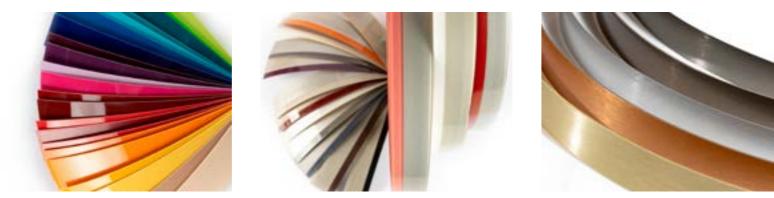

### **PRODUCT**

Our excellent-quality extruded PVC and ABS edgebands meet all requirements in order to satisfy national and international industry demands. As manufacturers, we take customization to the next level at Protecnic. We work with thicknesses ranging from 0.4mm to 3mm and with any width up to 135mm. Our designs are subject to our customer's preferences and due to our collaborations with the most demanded melamine board brands we replicate the latest releases anticipating our clients' needs.

With our wide array of samples you will be able to find the design that best fits your preferences and needs. We create designs of all types with more than 50 decoration rollers in order to imitate any wood seam or effect, as well as a selection of more than 40 finishes to create the most similar textures to the board.