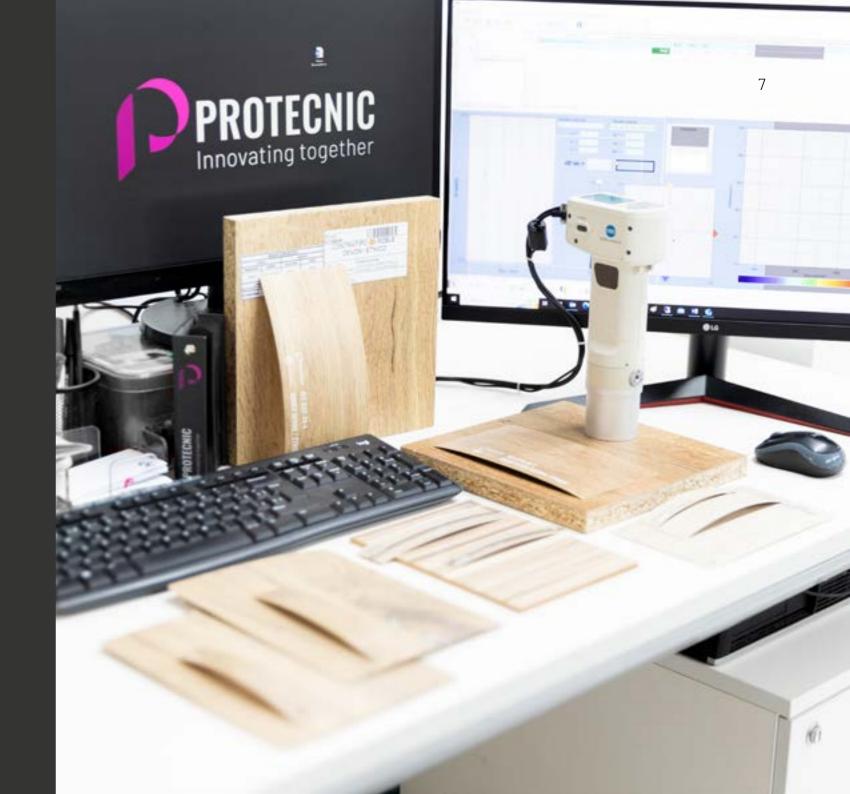

### **PRODUCT**

Our excellent-quality extruded PVC and ABS edgebands meet all requirements in order to satisfy national and international industry demands. As manufacturers, we take customization to the next level at Protecnic. We work with thicknesses ranging from 0.4mm to 3mm and with any width up to 135mm. Our designs are subject to our customer's preferences and due to our collaborations with the most demanded melamine board brands we replicate the latest releases anticipating our clients' needs.

**Decors.** We work directly with some of the main melamine board manufacturers such as KRONOSPAN, TABLEROS HISPANOS, SONAE, EGGER, FINSA, LOSAN, SUDESA among many others. We can make the "perfect match" for any design in a few days at no cost to our clients.

With our wide array of samples you will be able to find the design that best fits your preferences and needs. We create designs of all types with more than 50 decoration rollers in order to imitate any wood seam or effect, as well as a selection of more than 40 finishes to create the most similar textures to the board.