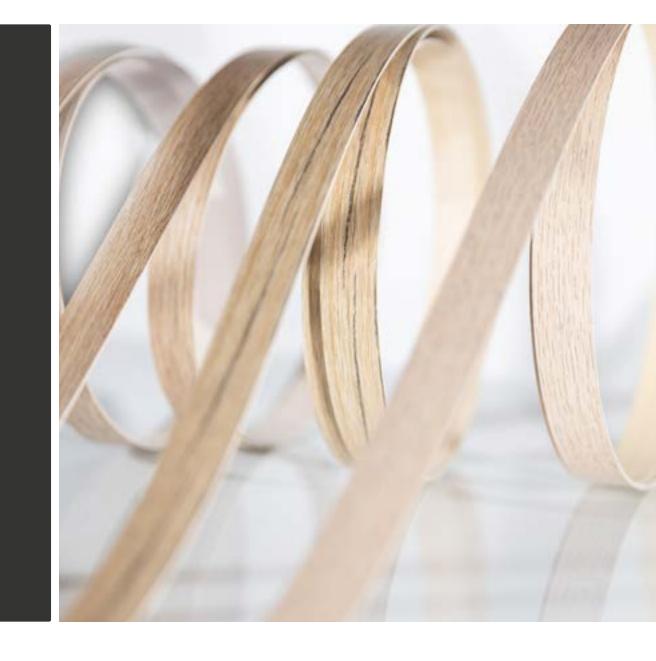

### **PRODUCT**

Our excellent-quality extruded PVC and ABS edgebands meet all requirements in order to satisfy national and international industry demands. As manufacturers, we take customization to the next level at Protecnic. We work with thicknesses ranging from 0.4mm to 3mm and with any width up to 135mm. Our designs are subject to our customer's preferences and due to our collaborations with the most demanded melamine board brands we replicate the latest releases anticipating our clients' needs.

**Decors.** We work directly with some of the main melamine board manufacturers such as KRONOSPAN, TABLEROS HISPANOS, SONAE, EGGER, FINSA, LOSAN, SUDESA among many others. We can make the "perfect match" for any design in a few days at no cost to our clients.